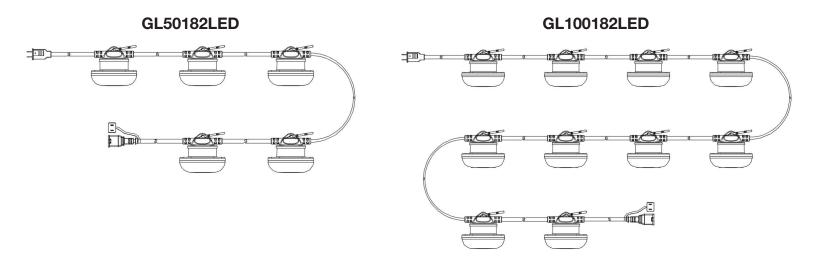

## **APPLICATION:**

- Suitable for commercial, residential and decorative applications requiring additional lighting.
- Linkable: GL50182LED When using just the 50ft. stringer, allowed to connect up to 6 stringers

  GL100182LED When using just the 100ft. stringer, allowed to connect up to 3 stringers

## PRODUCT SPECIFICATIONS:

| MODEL       | POWER | VOLTAGE | QTY      | LUMEN    | CABLE      | Suitable for damp locations |
|-------------|-------|---------|----------|----------|------------|-----------------------------|
| GL50182LED  | 65W   | AC 120V | 5 units  | 5 units  | 18/2 cable |                             |
| GL100182LED | 130W  | AC 120V | 10 units | 16,000lm | 18/2 cable |                             |